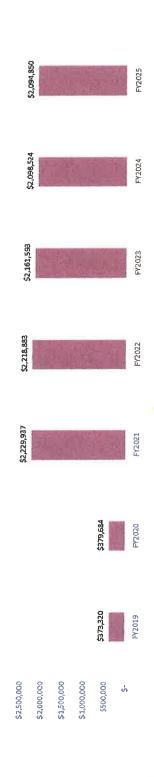

## CENTRAL BERKSHIRE REGIONAL SCHOOL DISTRICT

Tentative Capital Budget and Apportionment for the FY2025 Budget Enrollment: October 1, 2023

| Net Capital | FY2015    | FY2016                   | FY2017       | FY2018    | FY2019             | FY2020      | FY2021      | FY2022                       | FY2023          | FY2024               | FY2025      | (DECREASE)                            |
|-------------|-----------|--------------------------|--------------|-----------|--------------------|-------------|-------------|------------------------------|-----------------|----------------------|-------------|---------------------------------------|
| Budget      | \$547,747 | \$547,747 \$ 541,428 \$  | \$ 473,871   | \$429,575 | \$ 373,320         | \$ 379,684  | \$2,229,937 | \$ 2,218,883                 | \$ 2,161,593    | \$2,098,524          | \$2,094,850 | \$ (3,674)                            |
|             | ш         | <b>Becket Washington</b> | gton         | M         | WRHS Renovation    | no          | WR          | <b>WRHS Building Project</b> | roject          | TOTAL                | TOTAL       | Difference                            |
|             | Œ         | Final Payment FY25       | Y25          | .E.       | Final Payment FY29 | 82          | F           | Final Payment FY47           | 147             | FY24                 | FY25        | Bfw                                   |
| Town        | Enroll.   | %                        | Capital      | Enroll.   | %                  | Capital     | Enroll.     | *                            | Capital         | CAPITAL              | CAPITAL     | FY24 - FY23                           |
| AMOUNT      |           | \$119,895                |              |           | \$88,833           |             |             | \$1,886,122                  |                 |                      | \$2,094,850 |                                       |
| Becket      | 51        | 67.11%                   | \$ 80,457.00 | 31        | 7.69%              | \$ 6,831.00 | ઝ           | 7.69%                        | \$ 145,043.00   | \$ 261.651           | \$ 232,331  | \$ (29.320.00)                        |
| Cummington  | 0         | %00:0                    | €9           | 4         | 0.99%              | \$ 879.00   | 4           | 0.99%                        | \$ 18,673.00    | 18,673.00 \$ 24,278  | \$ 19,552   | \$ (4,726.00)                         |
| Dalton      | က         | 3.95%                    | \$ 4,732.00  | 270       | 67.00%             | \$59,518.00 | 270         | 67.00%                       | \$1,263,700.00  | \$1,264,625          | \$1,327,950 | \$ 63,325.00                          |
| Hinsdate    | 6         | 3.95%                    | \$ 4,732.00  | 44        | 10.92%             | \$ 9,701.00 | 44          | 10.92%                       | \$ 205,965.00   | \$ 255,773           | \$ 220,398  | \$ (35,375.00)                        |
| Peru        | 0         | 0.00%                    | 69           | 24        | 5.96%              | \$ 5,294.00 | 24          | 2.96%                        | \$ 112,413.00   | \$ 102,045           | \$ 117,707  | \$ 15,662.00                          |
| Washington  | 19        | 25.00%                   | \$ 29,974.00 | 15        | 3.72%              | \$ 3,305.00 | 15          | 3.72%                        | \$ 70,164.00    | 70,164.00 \$ 102,713 | \$ 103,443  | \$ 730.00                             |
| Windsor     | 0         | 0.00%                    | 4            | 5         | 3.72%              | \$ 3,305.00 | 15          | 3.72%                        | \$ 70,164.00 \$ | 87,439               | \$ 73,469   | \$ (13,970.00)                        |
| Totals      | 92        | 100.00%                  | \$119,895.00 | 403       | 100.00%            | \$88,833.00 | 403         | 100.00%                      | \$ 1,886,122.00 | \$2,098,524          | \$2,094,850 | \$2,038,524 \$2,094,850 \$ (3,674.00) |
|             |           |                          |              |           |                    |             |             |                              |                 |                      |             |                                       |