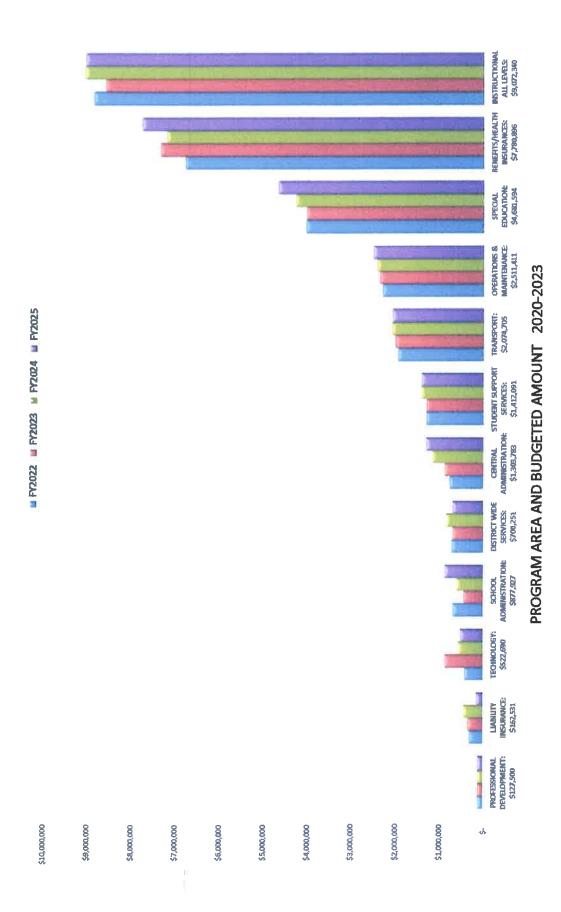

# FY2025 TENTATIVE MAINTENANCE AND OPERATING BUDGET: REVENUE

|                                       | FY2022     | FY2023     | FY2024     | FY2025     |                 |                  |
|---------------------------------------|------------|------------|------------|------------|-----------------|------------------|
|                                       | ADOPTED    | ADOPTED    | ADOPTED    | TENTATIVE  | VARIANCE        | % CHANGE         |
| STATE AID OPERATING REVENUE           |            |            |            |            |                 |                  |
| Chapter 70                            | 8,810,000  | 8,862,822  | 9,500,000  | 9,833,858  | 333,858         | 3.51%            |
| Ch. 71 Regional School Transportation | 000,000    | 708,382    | 930,962    | 988,906    | 57,944 6.22%    | 6.22%            |
| Transportation Revolving Fund         | 600,000    | 700,000    | 650,000    | 000'009    | (20,000) -7.69% | -7.69%           |
| Add'l Regional School Transportation* | -          | -          | •          | 1          | ,               | 0.00%            |
| Charter School Reimbursement          | 43,601     | 75,000     | 40,000     | 25,000     | (15,000)        | (15,000) -37.50% |
| Add'l Contingency Revenue*            | 250,000    | 250,000    | 250,000    | 250,000    | 1               | 0.00%            |
| TOTAL AID                             | 10,303,601 | 10,596,204 | 11,370,962 | 11,697,764 | 326,802 2.87%   | 2.87%            |
| OTHER REVENUE (OPERATING)             |            |            |            |            |                 |                  |
| Earnings on Investment                | 20,000     | 35,000     | 35,000     | 35,000     | 1               | 0.00%            |
| BAN Interest fees                     | -          | ı          | *          | •          | •               | %00.0            |
| Medicaid Reimbursements               | 135,000    | 135,000    | 135,000    | 135,000    | •               | %00.0            |
| Miscellaneous Income                  | 5,000      | 5,000      | 5,000      | 5,000      | •               | 0.00%            |
| Excess & Deficiency Appropriation     | 1,163,898  | 1,194,967  | 1,249,883  | 1,262,796  | 12,913          | 1.03%            |
| School Choice                         | 200,000    | -          | -          | •          | ı               | %00.0            |
| Town Assessments                      | 16,506,893 | 17,117,877 | 17,505,621 | 18,092,159 | 586,538 3.35%   | 3.35%            |
| TOTAL LOCAL REVENUE                   | 18,060,791 | 18,487,844 | 18,930,504 | 19,529,955 | 599,451         | 3.17%            |
| TOTAL OPERATING REVENUE               | 28,364,392 | 29,084,048 | 30,301,466 | 31,227,719 | 926,253 3.06%   | 3.06%            |