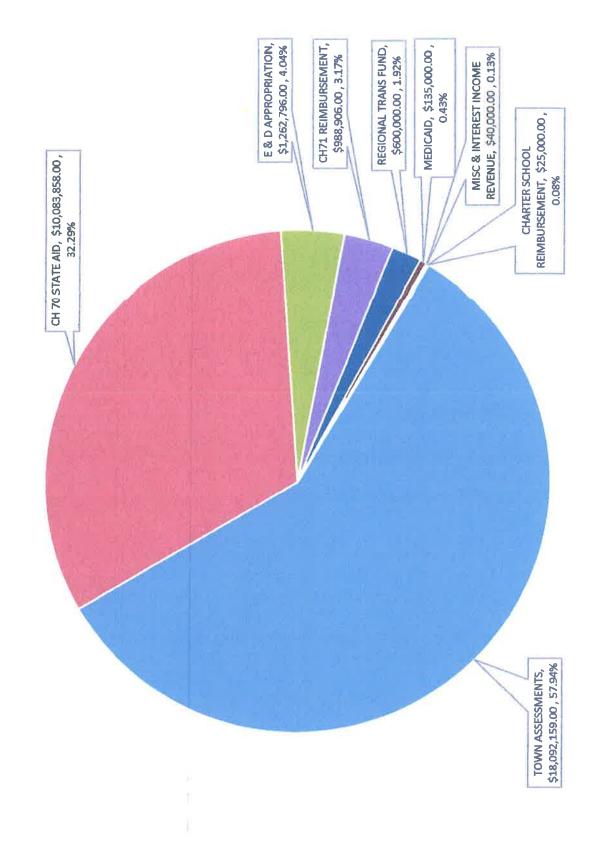

# FY2025 TENTATIVE MAINTENANCE AND OPERATING BUDGET: REVENUE

|                                       | FY2022     | FY2023     | FY2024     | FY2025     |                 |                  |
|---------------------------------------|------------|------------|------------|------------|-----------------|------------------|
|                                       | ADOPTED    | ADOPTED    | ADOPTED    | TENTATIVE  | VARIANCE        | % CHANGE         |
| STATE AID OPERATING REVENUE           |            |            |            |            |                 |                  |
| Chapter 70                            | 8,810,000  | 8,862,822  | 9,500,000  | 9,833,858  | 333,858         | 3.51%            |
| Ch. 71 Regional School Transportation | 000,000    | 708,382    | 930,962    | 988,906    | 57,944 6.22%    | 6.22%            |
| Transportation Revolving Fund         | 600,000    | 700,000    | 650,000    | 000'009    | (20,000) -7.69% | -7.69%           |
| Add'l Regional School Transportation* | -          | -          | •          | 1          | ,               | 0.00%            |
| Charter School Reimbursement          | 43,601     | 75,000     | 40,000     | 25,000     | (15,000)        | (15,000) -37.50% |
| Add'l Contingency Revenue*            | 250,000    | 250,000    | 250,000    | 250,000    | 1               | 0.00%            |
| TOTAL AID                             | 10,303,601 | 10,596,204 | 11,370,962 | 11,697,764 | 326,802 2.87%   | 2.87%            |
| OTHER REVENUE (OPERATING)             |            |            |            |            |                 |                  |
| Earnings on Investment                | 20,000     | 35,000     | 35,000     | 35,000     | 1               | 0.00%            |
| BAN Interest fees                     | -          | ı          | *          | •          | •               | %00.0            |
| Medicaid Reimbursements               | 135,000    | 135,000    | 135,000    | 135,000    | •               | %00.0            |
| Miscellaneous Income                  | 5,000      | 5,000      | 5,000      | 5,000      | •               | 0.00%            |
| Excess & Deficiency Appropriation     | 1,163,898  | 1,194,967  | 1,249,883  | 1,262,796  | 12,913          | 1.03%            |
| School Choice                         | 200,000    | -          | -          | •          | ı               | %00.0            |
| Town Assessments                      | 16,506,893 | 17,117,877 | 17,505,621 | 18,092,159 | 586,538 3.35%   | 3.35%            |
| TOTAL LOCAL REVENUE                   | 18,060,791 | 18,487,844 | 18,930,504 | 19,529,955 | 599,451         | 3.17%            |
| TOTAL OPERATING REVENUE               | 28,364,392 | 29,084,048 | 30,301,466 | 31,227,719 | 926,253 3.06%   | 3.06%            |

## CENTRAL BERKSHIRE REGIONAL SCHOOL DISTRICT FY2025 Tentative Maintenance and Operating Budget Town Assessments Net Assessments by Statutory Method

|                |                          | į  |             | And Delice                 | 1-4-6           |
|----------------|--------------------------|----|-------------|----------------------------|-----------------|
|                |                          |    | none inde   | Halisholtaton basic buoget |                 |
|                | Operating Budget         | s  | 2,074,705   | \$ 29,153,014              | \$ 31,227,719   |
|                | Less Anticipated Revenue | 55 | (1,588,906) | \$ (11,546,654)            | \$ (13,135,560) |
|                | Net Town Assessment      | 44 | 485,799     | \$ 17,606,360              | 18,092,159      |
|                |                          |    |             |                            |                 |
| reference only |                          |    |             |                            |                 |
| EVOCAL         |                          |    |             |                            |                 |

|            |                  | refere                | reference only  |                |           |                |            |             |            |
|------------|------------------|-----------------------|-----------------|----------------|-----------|----------------|------------|-------------|------------|
|            | Town's % of      | Ŗ                     | FY2024          |                | FY        | FY2025         |            |             |            |
|            | Operating Budget |                       |                 |                |           |                |            | FY2025      | FY2025     |
|            | Based on         | Required Local        | Approved Net    | Required Local | Budget    | Transportation | Net Town   | to FY2024   | to FY2024  |
| TOWN       | 10/1/23 Census*  | Contribution**        | Town Assessment | Contribution** | Balance   | Assessment     | Assessment | \$ Variance | % Variance |
| BECKET     | %99.6            | 2,067,171             | 2,593,803       | 2,148,734      | 481.774   | 46.942         | 2677.450   | 83.647      | 322%       |
| CUMMINGTON | 1.34%            | 568,785               | 648,658         | 584,871        | 06,790    | 6.508          | 658.169    | 9511        | 1 47%      |
| DALTON     | 61.98%           | 5,778,147             | 9,064,671       | 5,962,770      | 3,090,239 | 301,101        | 9.354.110  | 289,439     | 3 10%      |
| HINSDALE   | 12.81%           | 2,008,378             | 2,678,250       | 2,107,535      | 638.608   | 62.224         | 2.808.367  | 130 117     | 4 86%      |
| PERU       | 6.47%            | 966'099               | 903,919         | 604,958        | 322,682   | 31.441         | 959.084    | 35.55       | 6.10%      |
| WASHINGTON | 3.91%            | 534,695               | 746,093         | 540,112        | 195,110   | 19.011         | 754.233    | 8.140       | 1 09%      |
| WINDSOR    | 3.82%            | 962,556               | 870,227         | 671,569        | 190,608   | 18,572         | 880.749    | 10.522      | 121%       |
| TOTALS     | 100.00%          | 100.00% \$ 12,180,728 | \$ 17,505,621   | 12,620,549     | 4,985,811 | 485,799        | 18,092,159 | 586,538     | 3.35%      |