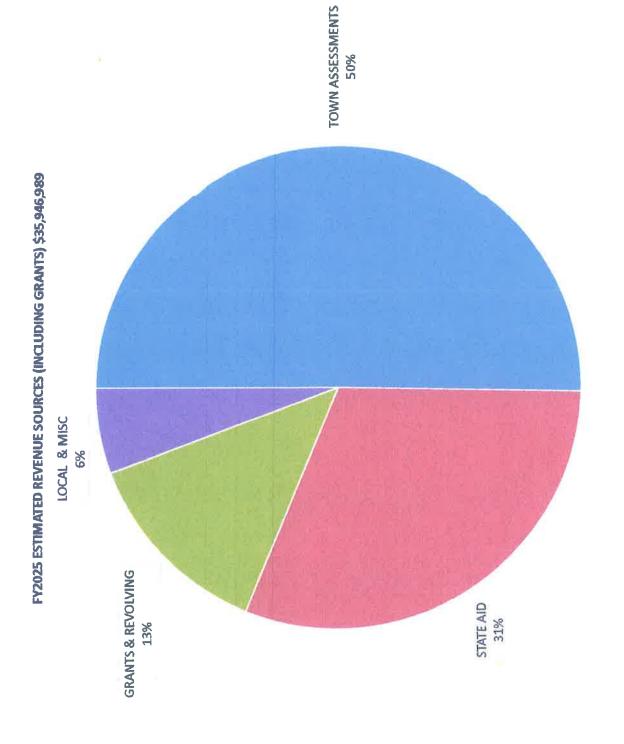

Bonny DiTomasso, School Committee member, presented a ten-page tentative maintenance and operating budget for Central Berkshire Regional School district dated February 8, 2024. The budget has increased by \$926,253 for FY25 due to increased students and the state calculation has increased for the Town of Peru. Ms. DiTomasso referred to page 3 of the report referencing the town's increase of 6.47% based on 10/1/2023 census. This increase is based on what Peru can afford plus an increase in students from 85-92 for FY25 school year. Ms. DiTomasso mentioned that the Public Hearing is on February 15<sup>th</sup>, and everyone is invited, and the final budget will be voted the second week of March.ch. The Superintendent will answer any questions on Thursday, February 15<sup>th</sup> regarding the \$926,253 increase from FY24 to FY25. Selectman Munch stated that the budget cannot keep increasing. Ms. DiTomasso mentioned that she would relay this information. Selectman Munch thanked Ms. DiTomasso for the excellent presentation.